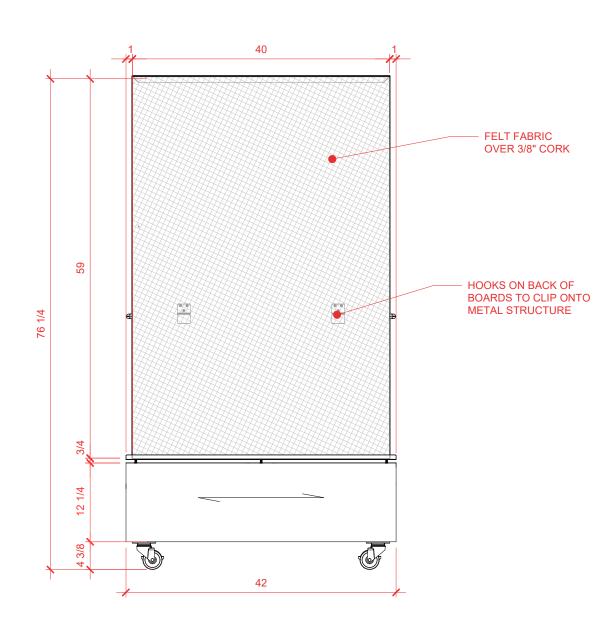

## DISPLAYIT INC. — STRUCTURAL BRANDED SOLUTIONS —

A-FRAME EASEL CART PBE-01

05/13/21

CREATE. INNOVATE. EVOLVE.

| ITEM: | PBE-01 |
|-------|--------|
| QTY:  | 33     |

1.800.511.5200

## **SALESFORCE** | A-FRAME EASEL CART PBE-01

16680 Armstrong Ave. Irvine, CA 92606 displayitinc.com

1.800.511.5200

This drawing is part of an original design submitted as part of a confidential and proprietary presentation. This drawing is copyrighted and may not be copied or reproduced in any means or manner without the expressed written approval of Displayit Inc. All rights of this drawing in whatever form it may appear, shall remain the exclusive and sole property of Displayit Inc. and copyright protection is claimed for all other forms of copyrightable material and information now allowed by statutory or common law or hereinafter granted.