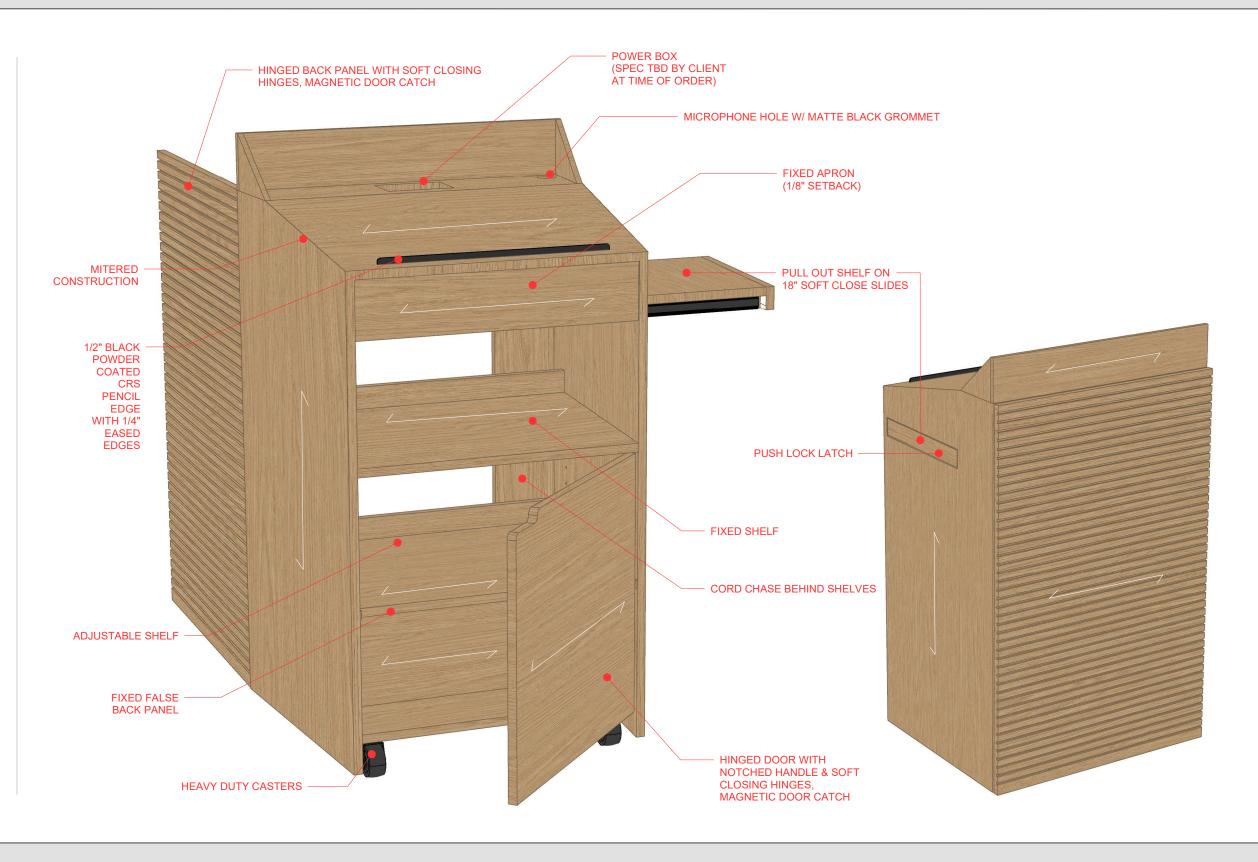

## DISPLAYIT INC. — STRUCTURAL BRANDED SOLUTIONS —

TRAINING ROOM LECTERN -LC-08

05/17/21

CREATE. INNOVATE. EVOLVE.

ITEM: *LC-08* 

1.800.511.5200

WHITE OAK VENEER (PLAIN SLICE)

6" DIA. SWIVEL WITH BRAKE