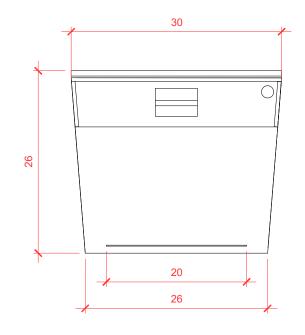

## DISPLAYIT INC. — STRUCTURAL BRANDED SOLUTIONS —

TRAINING ROOM LECTERN -LC-08

05/17/21

CREATE. INNOVATE. EVOLVE.

ITEM: *LC-08* 

1.800.511.5200

WHITE OAK VENEER (PLAIN SLICE)

6" DIA. SWIVEL WITH BRAKE