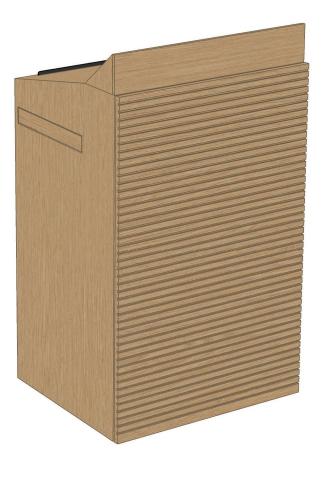

## DISPLAYIT INC. — STRUCTURAL BRANDED SOLUTIONS —

TRAINING ROOM LECTERN -LC-08

05/17/21

CREATE. INNOVATE. EVOLVE.

ITEM: *LC-08* 

1.800.511.5200

WHITE OAK VENEER (PLAIN SLICE)

6" DIA. SWIVEL WITH BRAKE