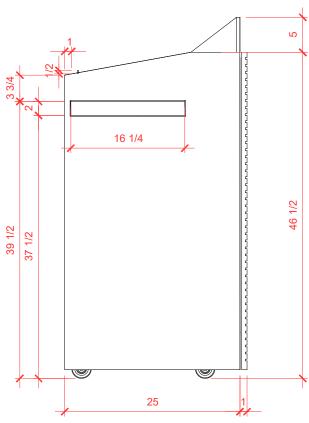

## DISPLAYIT INC. — STRUCTURAL BRANDED SOLUTIONS —

TRAINING ROOM LECTERN -LC-08

05/17/21

CREATE. INNOVATE. EVOLVE.

ITEM: *LC-08* 

1.800.511.5200

WHITE OAK VENEER (PLAIN SLICE)

6" DIA. SWIVEL WITH BRAKE