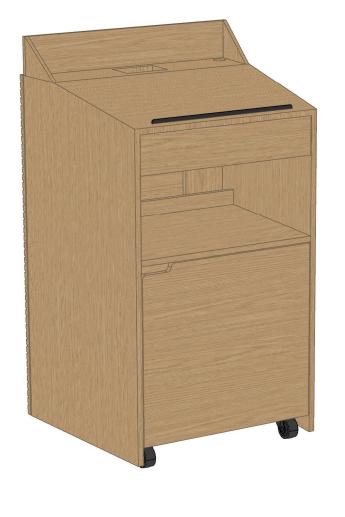

## DISPLAYIT INC. — STRUCTURAL BRANDED SOLUTIONS —

TRAINING ROOM LECTERN -LC-08

05/17/21

CREATE. INNOVATE. EVOLVE.

ITEM: *LC-08* 

1.800.511.5200

WHITE OAK VENEER (PLAIN SLICE)

6" DIA. SWIVEL WITH BRAKE