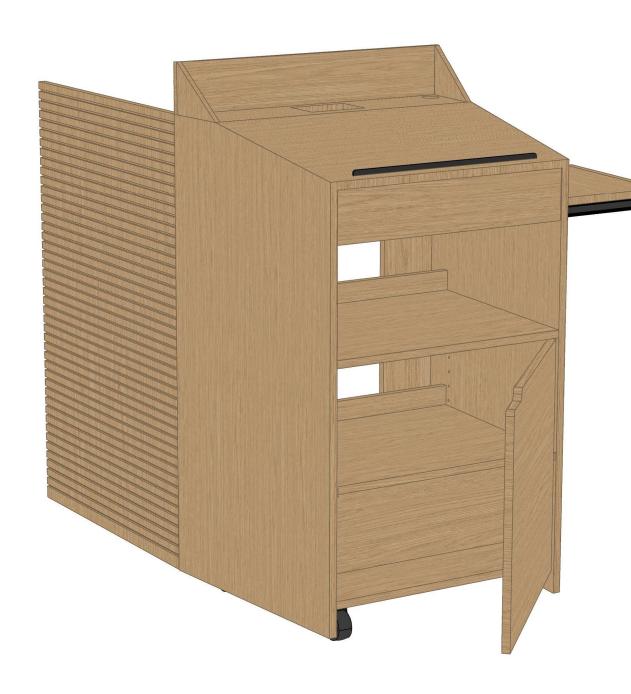

## DISPLAYIT INC. — STRUCTURAL BRANDED SOLUTIONS —

TRAINING ROOM LECTERN -LC-08

05/17/21

CREATE. INNOVATE. EVOLVE.

ITEM: *LC-08* 

1.800.511.5200

WHITE OAK VENEER (PLAIN SLICE)

6" DIA. SWIVEL WITH BRAKE