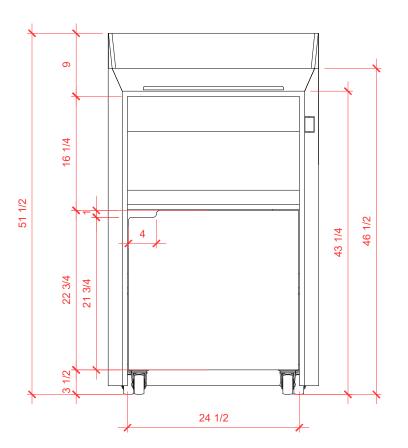

## DISPLAYIT INC. — STRUCTURAL BRANDED SOLUTIONS —

TRAINING ROOM LECTERN -LC-08

05/17/21

CREATE. INNOVATE. EVOLVE.

ITEM: *LC-08* 

1.800.511.5200

WHITE OAK VENEER (PLAIN SLICE)

6" DIA. SWIVEL WITH BRAKE