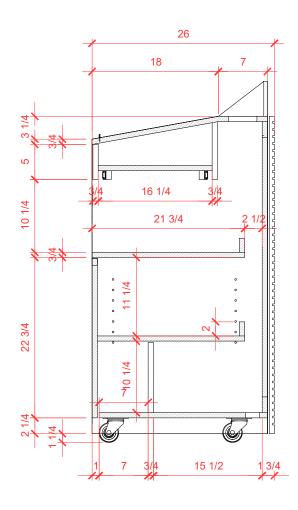

## DISPLAYIT INC. — STRUCTURAL BRANDED SOLUTIONS —

TRAINING ROOM LECTERN -LC-08

05/17/21

CREATE. INNOVATE. EVOLVE.

ITEM: *LC-08* 

1.800.511.5200

WHITE OAK VENEER (PLAIN SLICE)

6" DIA. SWIVEL WITH BRAKE